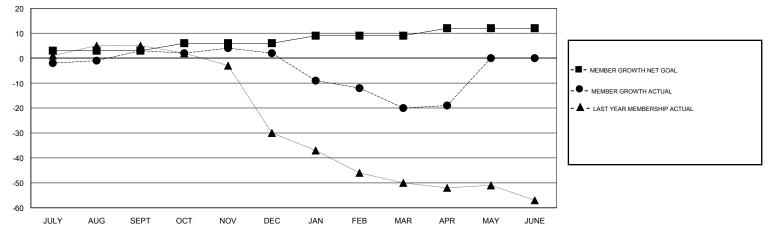

#### GOALS AND ACTUAL MEMBERS CUMULATIVE

| DROPPED CLUBS: 0  DROPPED MEMBERS |    | 14 CLUBS OF 27 ADDED 1 OR MORE NEW MEMBERS | GENDER DISTRIBUTION  MALE 496 (77.14%)  FEMALE 147 (22.86%)  Women Percentage Fiscal Year Goal: 0% |  |
|-----------------------------------|----|--------------------------------------------|----------------------------------------------------------------------------------------------------|--|
| DECEASED                          | 4  | CLICK HERE FOR CUMULATIVE                  | TOTAL FAMILY UNIT MEMBERS                                                                          |  |
| CLUB CANCELLED 0 OTHER 42         |    | MEMBERSHIP DATA                            |                                                                                                    |  |
|                                   |    |                                            | FAMILY MEMBERS PAYING HALF DUES                                                                    |  |
| TOTAL                             | 46 |                                            |                                                                                                    |  |